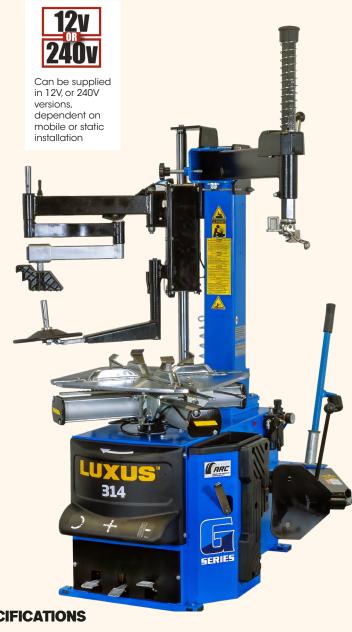

# **LUXUS 314 G-SERIES (12V)**

# A Heavy Duty, Semi-automatic **Tyre Changer**

The Luxus 314 G-Series is a traditional, semiautomatic tyre changer with 'swing-arm' design.

The 314 builds on the original and very popular megamount 303, with the addition of our patented QuadraClamp turntable, a healthy 24" rim clamping capability and the inclusion of a light press arm and manual bead press, to make light work of stiff, low profile and run-flat tyres in a mobile fitting environment.

Additionally, and unusually, this model boasts an increased turret height and bead breaker opening in order to handle rims up to 14" wide, accommodating the latest assemblies from BMW, Porsche and the like.

#### **KEY FEATURES**

- Taller turret provides an ability to handle 14" wide rims
- Mobile version supplied with space-saving assist arm
- Now with QuadraClamp turntable