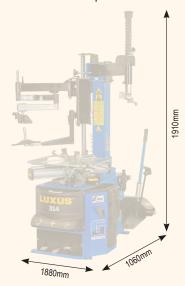

# A Heavy Duty, Semi-automatic **Tyre Changer**

The Luxus 314 G-Series is a traditional, semiautomatic tyre changer with 'swing-arm' design.

The 314 builds on the original and very popular megamount 303, with the addition of our patented QuadraClamp turntable, a healthy 24" rim clamping capability and the inclusion of a light press arm and manual bead press, to make light work of stiff, low profile and run-flat tyres in a mobile fitting environment.

### **SPECIFICATIONS**

| Power Supply:              | 240V-1Ph - 50Hz or 12V DC |
|----------------------------|---------------------------|
| Operating Pressure:        | 8-12 bar (116-174 psi)    |
| Rim Clamping From Outside: | 10″-24″                   |
| Rim Clamping From Inside:  | 12″-26″                   |
| Max. Rim Width:            | 14"                       |
| Max. Wheel Diameter:       | 1000mm                    |
| Bead Breaker Pressure:     | 2500kg (single sided)     |